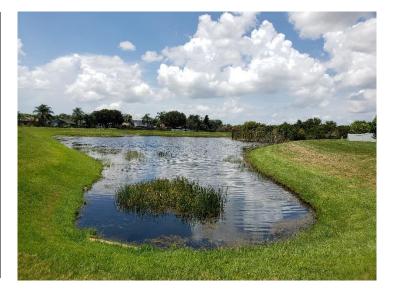

#### **Comments:**

Little to no Torpedo Grass was found in this site.

Underwater weeds were present and treated this monitoring event.