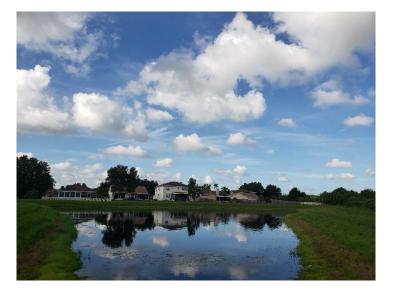

# Panther Trace II Water Way Inspection Report

Prepared by:

Remson Aquatics LLC, Riverview FL

Matthew Remson Environmental Scientist

11207 Remson Lane, Riverview, FL 33578

Cell: 813-748-2433 Office: 813-671-2851

#### **Comments:**

Little to no Torpedo grass or Algae blooms were present at this site.

Small amount of new growth was treated this maintenance event.

#### **Comments:**

Algae blooms were present and treated this maintenance event.

Spadderdock was present this maintenance event and treated.

Will return in 14 days with follow up treatment/inspection.

#### **Comments:**

Torpedo Grass was found in this site and was treated this maintenance event.

#### **Comments:**

Algae blooms have diminished since last event what was left over was treated this maintenance event.

Will return in 14 days with follow up treatment/inspection.

#### **Comments:**

Little to no Torpedo Grass or Algae blooms were found in this site.

#### **Comments:**

Little to no Torpedo Grass was found in this site.

Underwater weeds were present and treated this monitoring event.

#### **Comments:**

Algae blooms were present and treated this maintenance event.

Will return in 14 days with follow up treatment/inspection.

#### **Comments:**

Torpedo Grass was found in this site and treated.

Algae blooms were present and treated this monitoring event.