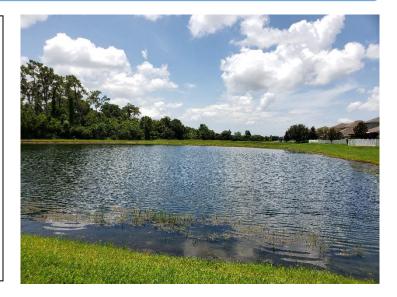

#### **Comments:**

Little to no Torpedo grass or Algae blooms were present at this site.

Small amount of new growth was treated this maintenance event.

#### **Comments:**

Little to no Torpedo Grass or Algae blooms were found in this site.