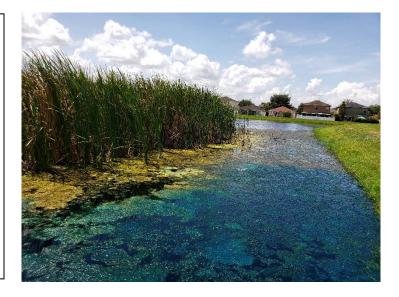

#### **Comments:**

Torpedo Grass was found in this site and treated.

Algae blooms were present and treated this monitoring event.

We will continue to monitor and treat for torpedo grass and other nuisance species of vegetation along the shoreline and near the drain/control elevation structures. We will continue to promote the growth of native vegetation throughout the community.