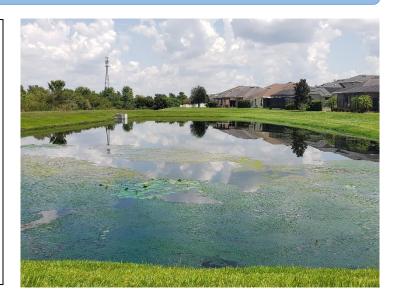

#### **Comments:**

Algae blooms were present and treated this maintenance event.

Spadderdock was present this maintenance event and treated.

Will return in 14 days with follow up treatment/inspection.

#### **Comments:**

Algae blooms have diminished since last event what was left over was treated this maintenance event.

Will return in 14 days with follow up treatment/inspection.

#### **Comments:**

Algae blooms were present and treated this maintenance event.

Will return in 14 days with follow up treatment/inspection.

### Lake/Pond Recommendations and Summary

With the combination of little to no rain and the thunderstorms that have begun this summer, we are experiencing algae blooms from nutrient overloading throughout our waterways. These heavy downpours add more nutrients to your ponds by shoreline run off and from your storm drains which causes explosive algae growth due to the overloading of nitrogen and phosphorus from fertilizers and the extra mowing events that add grass clippings and leaves to the waterways.

This is the most stressful time of the year for our waterways and we will take additional measures to help reduce the stress of your waterways. We will add more pond Dye which blocks sunlight from penetrating and allows cooler temperatures. Dye will also help reduce the growth of submersed vegetation. Other options are available such as shoreline planting, aeration systems, and adding beneficial bacteria to you lakes/ponds.