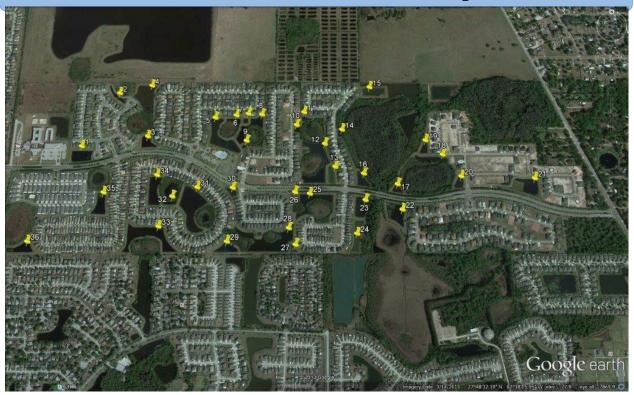

intenance event.



#### Pond: 13

#### **Comments:**

Algae blooms have diminished since last event what was left over was treated this maintenance event.

Will return in 14 days with follow up treatment/inspection.



#### **Comments:**

Little to no Torpedo Grass or Algae blooms were found in this site.



#### Pond:28

#### **Comments:**

Little to no Torpedo Grass was found in this site.

Underwater weeds were present and treated this monitoring event.



#### **Comments:**

Algae blooms were present and treated this maintenance event.

Will return in 14 days with follow up treatment/inspection.



#### Pond:36

#### **Comments:**

Torpedo Grass was found in this site and treated.

Algae blooms were present and treated this monitoring event.



## **Panther Trace II Stormwater Map**



### Lake/Pond Recommendations and Summary

With the combination of little to no rain and the thunderstorms that have begun this summer, we are experiencing algae blooms from nutrient overloading throughout our waterways. These heavy downpours add more nutrients to your ponds by shoreline run off and from your storm drains which causes explosive algae growth due to the overloading of nitrogen and phosphorus from fertilizers and the extra mowing events that add grass clippings and leaves to the waterways.

This is the most stressful time of the year for our waterways and we will take additional measures to help reduce the stress of your waterways. We will add more pond Dye which blocks sunlight from penetrating and allows cooler temperatures. Dye will also help reduce the growth of submers